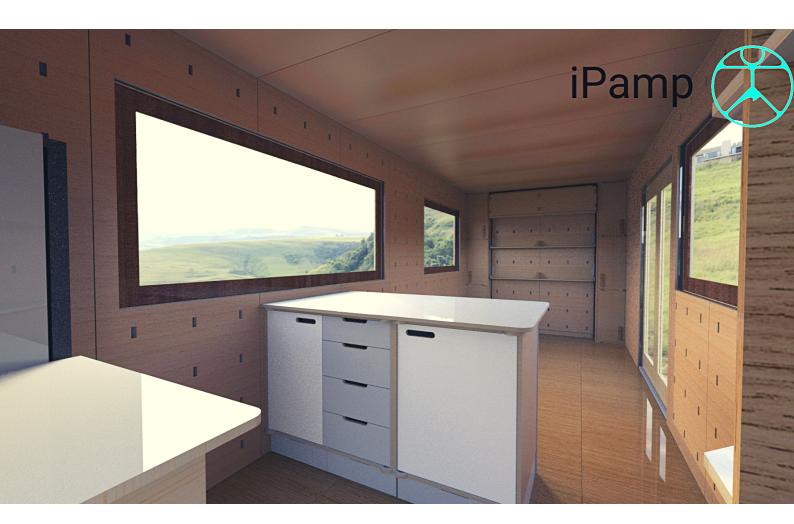

# CONTAINERS TINY HOME LININGS.

THE IMAGE IS FROM OUR IPAMP TINY HOME.

Like the studio apartment example above, you can set up the room exactly how and when you like it. We also have a container retrofit package under development. The image is from our iPamp tiny home.