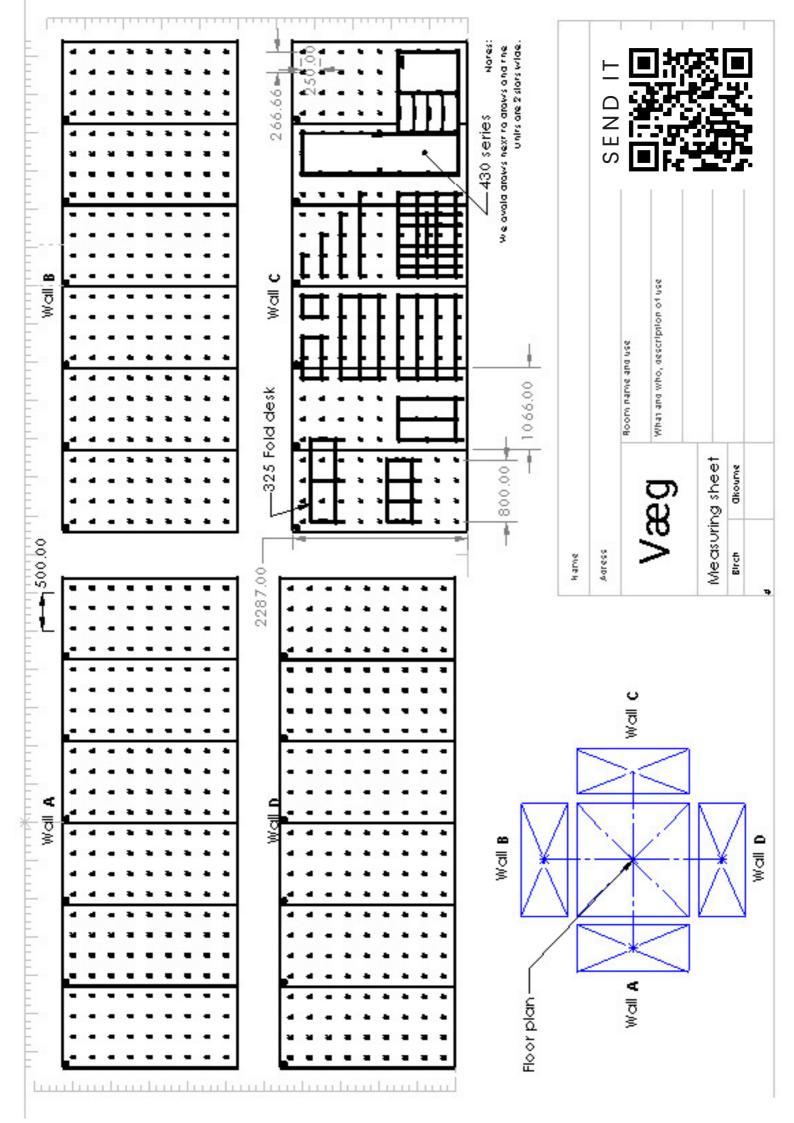

## CORPORATE OFFICES AND SHOP FIT-OUTS.

IMAGE OF 5 X 430 TALL STORAGE, 1X BASE 4 X DOOR EXSTENTION. WE ALSO HAVE DESKS AVAILABLE ON REQUEST.

With installation speed like nothing else, your investment is into a beautiful sustainable feature wall, no painting, no plastering, fast installation, the small cavity behind the panels can hold wiring, and not to mention they have sound-dampening properties. This is before the benefits of a functional, creative, sustainable, and adaptable working environment.

#### ONCE RECEIVED

- FREE, .pdf plan
- FREE, Renders showing sketches in different finish options. The image below is the actual job.
- An obligation-free account with pricing.

| a          | - | 0 | -  | a | a          | - | ۵ | ů |
|------------|---|---|----|---|------------|---|---|---|
| -          | • | • | •  | • | •          | • | • | - |
| -          | • | • | •  | • | <b>.</b> a | - | • | - |
| e-         | - | - | ,- | - | <u></u>    | - | - | - |
| •          | • | 0 | •  | 0 | 0          | - |   | b |
| -          | - | - | -  | - | -          | - | - | - |
| •          | • | • | •  | - | -          | - | - | - |
| €          | - | - |    | - | -          | - | - | - |
| -          | - |   |    | - | -          |   | - | 0 |
| -          | • | • |    | - |            | • | - | - |
| •          | • | • | •  | - | -          | - | - | - |
| <b>6</b>   | - | - | -  | - | •          | - | - | - |
| -          | • | • | -  | - | -          | • | - | - |
| -          | • | • | -  | - | -          | - | - | - |
| -          | - | - | -  | - | -          | - | - | - |
| <b>e</b> □ | - | - | -  | - | -          | - | - | - |
| -          | • | - | -  | - | -          | - | - | - |
| -          | - | - | •  | - | •          | - | • | - |
| -          | • | - | •  | • |            | • | - | - |
| <b>6</b>   | - | - | -  | • |            | - | - | • |
| -          | • | • | -  | • | •          | • | - | - |
| -          | - | - | -  | - | -          | - | - | - |
| -          | - | - | -  | - | -          | - | - | - |
| • -        | • | - | -  | • | -          | - | - | - |

Wall A

| a          | - | 0 | -  | a | a          | - | ۵ | ů |
|------------|---|---|----|---|------------|---|---|---|
| -          | • | • | •  | • | •          | • | • | - |
| -          | • | • | •  | • | <b>.</b> a | - | • | - |
| e-         | - | - | ,- | - | <u></u>    | - | - | - |
| •          | • | 0 | •  | 0 | 0          | - |   | b |
| -          | - | - | -  | - | -          | - | - | - |
| •          | • | • | •  | - | -          | - | - | - |
| €          | - | - |    | - | -          | - | - | - |
| -          | - |   |    | - | -          |   | - | 0 |
| -          | • | • |    | - |            | • | - | - |
| •          | • | • | •  | - | -          | - | - | - |
| <b>6</b>   | - | - | -  | - | •          | - | - | - |
| -          | • | • | -  | - | -          | • | - | - |
| -          | • | • | -  | - | -          | - | - | - |
| -          | - | - | -  | - | -          | - | - | - |
| <b>e</b> □ | - | - | -  | - | -          | - | - | - |
| -          | • | - | -  | - | -          | - | - | - |
| -          | - | - | •  | - | •          | - | • | - |
| -          | • | - | •  | • |            | • | - | - |
| <b>6</b>   | - | - | -  | • |            | - | - | • |
| -          | • | • | -  | • | •          | • | - | - |
| -          | - | - | -  | - | -          | - | - | - |
| -          | - | - | -  | - | -          | - | - | - |
| • -        | • | - | -  | • | -          | - | - | - |