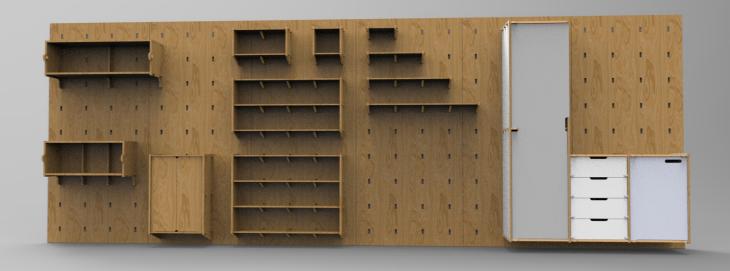

#### FUNCTIONAL FEATURE WALLS.

Craft rooms, home offices and feature walls add the wow to a home and create a functional fold-down office, study or wardrobe.

#### CEMENT BLOCK WALLS.

Our panels come with alloy strapping pre-installed, Vaeg panels are a fast way to renovate a block or basement wall.