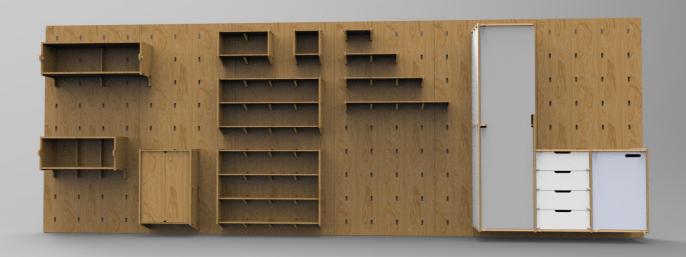

## CORPORATE OFFICES AND SHOP FIT-OUTS.

IMAGE OF 5 X 430 TALL STORAGE, 1X BASE 4 X DOOR EXSTENTION. WE ALSO HAVE DESKS AVAILABLE ON REQUEST.

With installation speed like nothing else, your investment is into a beautiful sustainable feature wall, no painting, no plastering, fast installation, the small cavity behind the panels can hold wiring, and not to mention they have sound-dampening properties. This is before the benefits of a functional, creative, sustainable, and adaptable working environment.