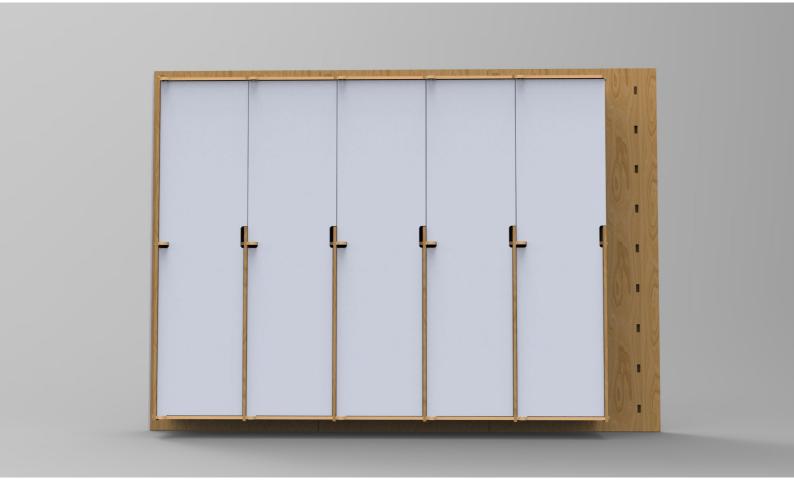

## CORPORATE OFFICES AND SHOP FIT-OUTS.

IMAGE OF 5 X 430 TALL STORAGE, 1X BASE 4 X DOOR EXSTENTION. WE ALSO HAVE DESKS AVAILABLE ON REQUEST.

With installation speed like nothing else, your investment is into a beautiful sustainable feature wall, no painting, no plastering, fast installation, the small cavity behind the panels can hold wiring, and not to mention they have sound-dampening properties. This is before the benefits of a functional, creative, sustainable, and adaptable working environment.