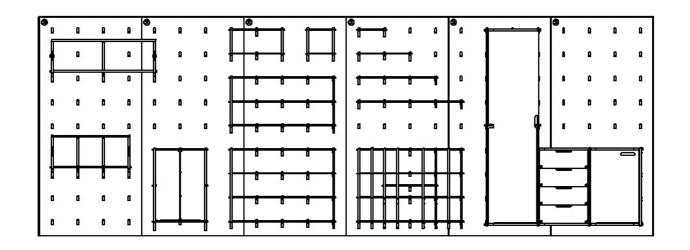

## CORPORATE OFFICES AND SHOP FIT-OUTS.

IMAGE OF 5 X 430 TALL STORAGE, 1X BASE 4 X DOOR EXSTENTION. WE ALSO HAVE DESKS AVAILABLE ON REQUEST.

With installation speed like nothing else, your investment is into a beautiful sustainable feature wall, no painting, no plastering, fast installation, the small cavity behind the panels can hold wiring, and not to mention they have sound-dampening properties. This is before the benefits of a functional, creative, sustainable, and adaptable working environment.