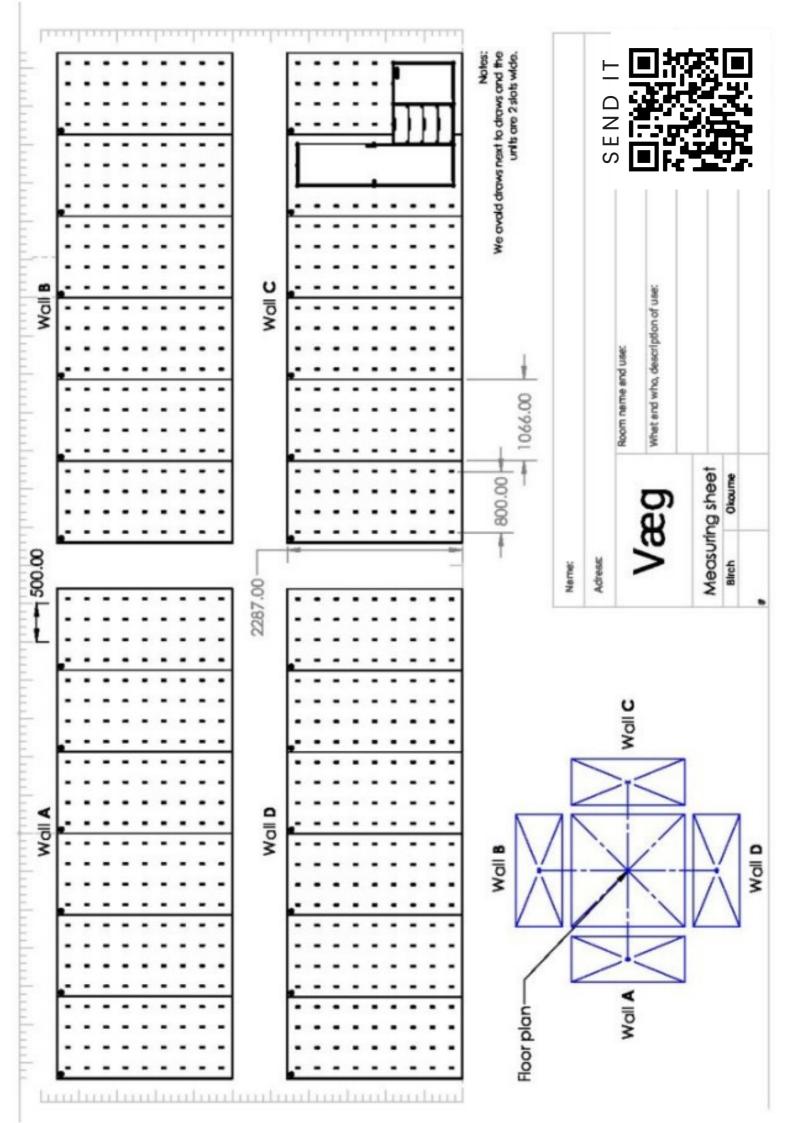

## CORPORATE OFFICES AND SHOP FIT-OUTS.

IMAGE OF 5 X 430 TALL STORAGE, 1X BASE 4 X DOOR EXSTENTION. WE ALSO HAVE DESKS AVAILABLE ON REQUEST.

With installation speed like nothing else, your investment is into a beautiful sustainable feature wall, no painting, no plastering, fast installation, the small cavity behind the panels can hold wiring, and not to mention they have sound-dampening properties. This is before the benefits of a functional, creative, sustainable, and adaptable working environment.

#### ONCE RECEIVED

- FREE, .pdf plan
- FREE, Renders showing sketches in different finish options. The image below is the actual job.
- An obligation-free account with pricing.

| a          | - | 0 | -  | a | a          | - | ۵ | ů |
|------------|---|---|----|---|------------|---|---|---|
| -          | • | • | •  | • | •          | • | • | - |
| -          | • | • | •  | • | <b>.</b> a | - | • | - |
| e-         | - | - | ,- | - | <u></u>    | - | - | - |
| •          | • | 0 | •  | 0 | 0          | - |   | b |
| -          | - | - | -  | - | -          | - | - | - |
| •          | • | • | •  | - | -          | - | - | - |
| €          | - | - |    | - | -          | - | - | - |
| -          | - |   |    | - | -          |   | - | 0 |
| -          | • | • |    | - |            | • | - | - |
| •          | • | • | •  | - | -          | - | - | - |
| <b>6</b>   | - | - | -  | - | •          | - | - | - |
| -          | • | • | -  | - | -          | • | - | - |
| -          | • | • | -  | - | -          | - | - | - |
| -          | - | - | -  | - | -          | - | - | - |
| <b>e</b> □ | - | - | -  | - | -          | - | - | - |
| -          | • | - | -  | - | -          | - | - | - |
| -          | - | - | •  | - | •          | - | • | - |
| -          | • | - | •  | • |            | • | - | - |
| <b>6</b>   | - | - | -  | • |            | - | - | • |
| -          | • | • | -  | • | •          | • | - | - |
| -          | - | - | -  | - | -          | - | - | - |
| -          | - | - | -  | - | -          | - | - | - |
| • -        | • | - | -  | • | -          | - | - | - |

Wall A

| a          | - | 0 | -  | a | a          | - | ۵ | ů |
|------------|---|---|----|---|------------|---|---|---|
| -          | • | • | •  | • | •          | • | • | - |
| -          | • | • | •  | • | <b>.</b> a | - | • | - |
| e-         | - | - | ,- | - | <u></u>    | - | - | - |
| •          | • | 0 | •  | 0 | 0          | - |   | b |
| -          | - | - | -  | - | -          | - | - | - |
| •          | • | • | •  | - | -          | - | - | - |
| €          | - | - |    | - | -          | - | - | - |
| -          | - |   |    | - | -          |   | - | 0 |
| -          | • | • |    | - |            | • | - | - |
| •          | • | • | •  | - | -          | - | - | - |
| <b>6</b>   | - | - | -  | - | •          | - | - | - |
| -          | • | • | -  | - | -          | • | - | - |
| -          | • | • | -  | - | -          | - | - | - |
| -          | - | - | -  | - | -          | - | - | - |
| <b>e</b> □ | - | - | -  | - | -          | - | - | - |
| -          | • | - | -  | - | -          | - | - | - |
| -          | - | - | •  | - | •          | - | • | - |
| -          | • | - | •  | • |            | • | - | - |
| <b>6</b>   | - | - | -  | • |            | - | - | • |
| -          | • | • | -  | • | •          | • | - | - |
| -          | - | - | -  | - | -          | - | - | - |
| -          | - | - | -  | - | -          | - | - | - |
| • -        | • | - | -  | • | -          | - | - | - |