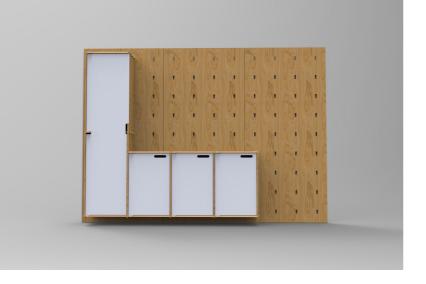

## CORPORATE OFFICES AND SHOP FIT-OUTS.

IMAGE OF 5 X 430 TALL STORAGE, 1X BASE 4 X DOOR EXSTENTION. WE ALSO HAVE DESKS AVAILABLE ON REQUEST.

With installation speed like nothing else, your investment is into a beautiful sustainable feature wall, no painting, no plastering, fast installation, the small cavity behind the panels can hold wiring, and not to mention they have sound-dampening properties. This is before the benefits of a functional, creative, sustainable, and adaptable working environment.