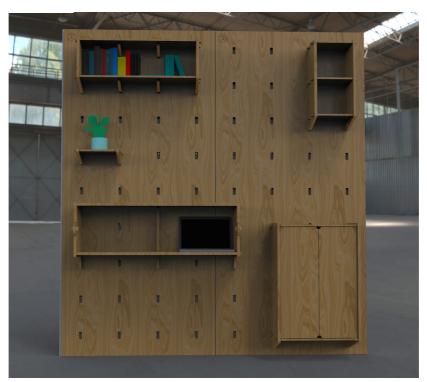

#### FUNCTIONAL FEATURE WALLS.

Craft rooms, home offices and feature walls add the wow to a home and create a functional fold-down office, study or wardrobe.